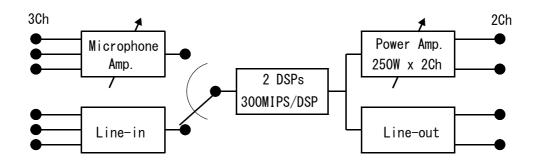

| Name            | ANC-Duo(Core)                             |
|-----------------|-------------------------------------------|
| DSP             | Motorola DSP56311(300MIPS) ×2個            |
| Input           | Microphone / Line-in x 3Ch, 16bit ADC     |
| Output          | Speaker / Line-out x 2Ch, 16bit DAC       |
| Analog filter   | Cut-off frequency:3KHz (24dB/Oct)         |
| Power amplifier | 250W(4 0hm) x 2Ch (Class-D 5Hz - 45KHz)   |
| Microphone amp. | 3Ch                                       |
| Software        | Feedforward Case (1-2-2)                  |
|                 | Feedback Case (2-2)                       |
|                 | BPF for frequency band limitation         |
| Sampling freq.  | 48KHz, 24KHz, 12KHz, 8KHz                 |
| System delay    | 420usec (sound distance:15cm) at Fs:12KHz |
| Power supply    | AC 100~230V                               |
| Outline         | 182W x 88H x 140D 1.5Kg                   |
| Price           | ¥550, 000-(JPY)                           |