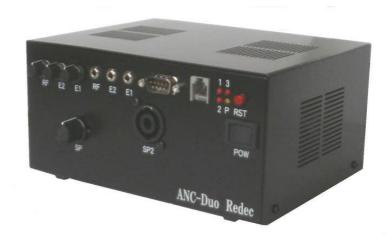

## Active Noise Controller ANC-Duo(Core) TM

Active Noise Controller "ANC-Duo(Core)" contains a DSP board, power amplifiers and microphone amplifiers in its case, and makes an all-in-one and stand-alone controller, which is light and compact. It has very small system delay and it is designed to apply to 3-dimensional sound field control. Embedded in ANC-Duo Speaker, the drip-proof control system can be set up.

| Name            | ANC-Duo(Core)                             |
|-----------------|-------------------------------------------|
| DSP             | Motorola DSP56311(300MIPS) ×2個            |
| Input           | Microphone / Line-in x 3Ch, 16bit ADC     |
| Output          | Speaker / Line-out x 2Ch, 16bit DAC       |
| Analog filter   | Cut-off frequency:3KHz (24dB/Oct)         |
| Power amplifier | 250W(4 0hm) x 2Ch (Class-D 5Hz - 45KHz)   |
| Microphone amp. | 3Ch                                       |
| Software        | Feedforward Case (1-2-2)                  |
|                 | Feedback Case (2-2)                       |
|                 | BPF for frequency band limitation         |
| Sampling freq.  | 48KHz, 24KHz, 12KHz, 8KHz                 |
| System delay    | 420usec (sound distance:15cm) at Fs:12KHz |
| Power supply    | AC 100~230V                               |
| Outline         | 182W x 88H x 140D 1.5Kg                   |
| Price           | ¥550, 000-(JPY)                           |