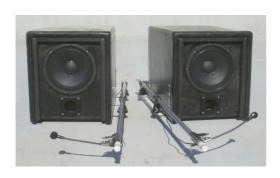

## Active Noise Controller ANC-Duo(Core) TM

Active Noise Controller "ANC-Duo(Core)" contains a DSP board, power amplifiers and microphone amplifiers in its case, and makes an all-in-one and stand-alone controller, which is light and compact. It has very small system delay and it is designed to apply to 3-dimensional sound field control. Embedded in ANC-Duo Speaker, the drip-proof control system can be set up.

Embedded in ANC-Duo Speaker

Redec Co., Ltd.

http://www.redec.co.jp

inf@redec.co.jp

TEL (Domestic salse):+81-284-72-1632 TEL (Overseas salse):+81-78-795-5597 Redec

Research, Development & Consultation
2011. 09. 01